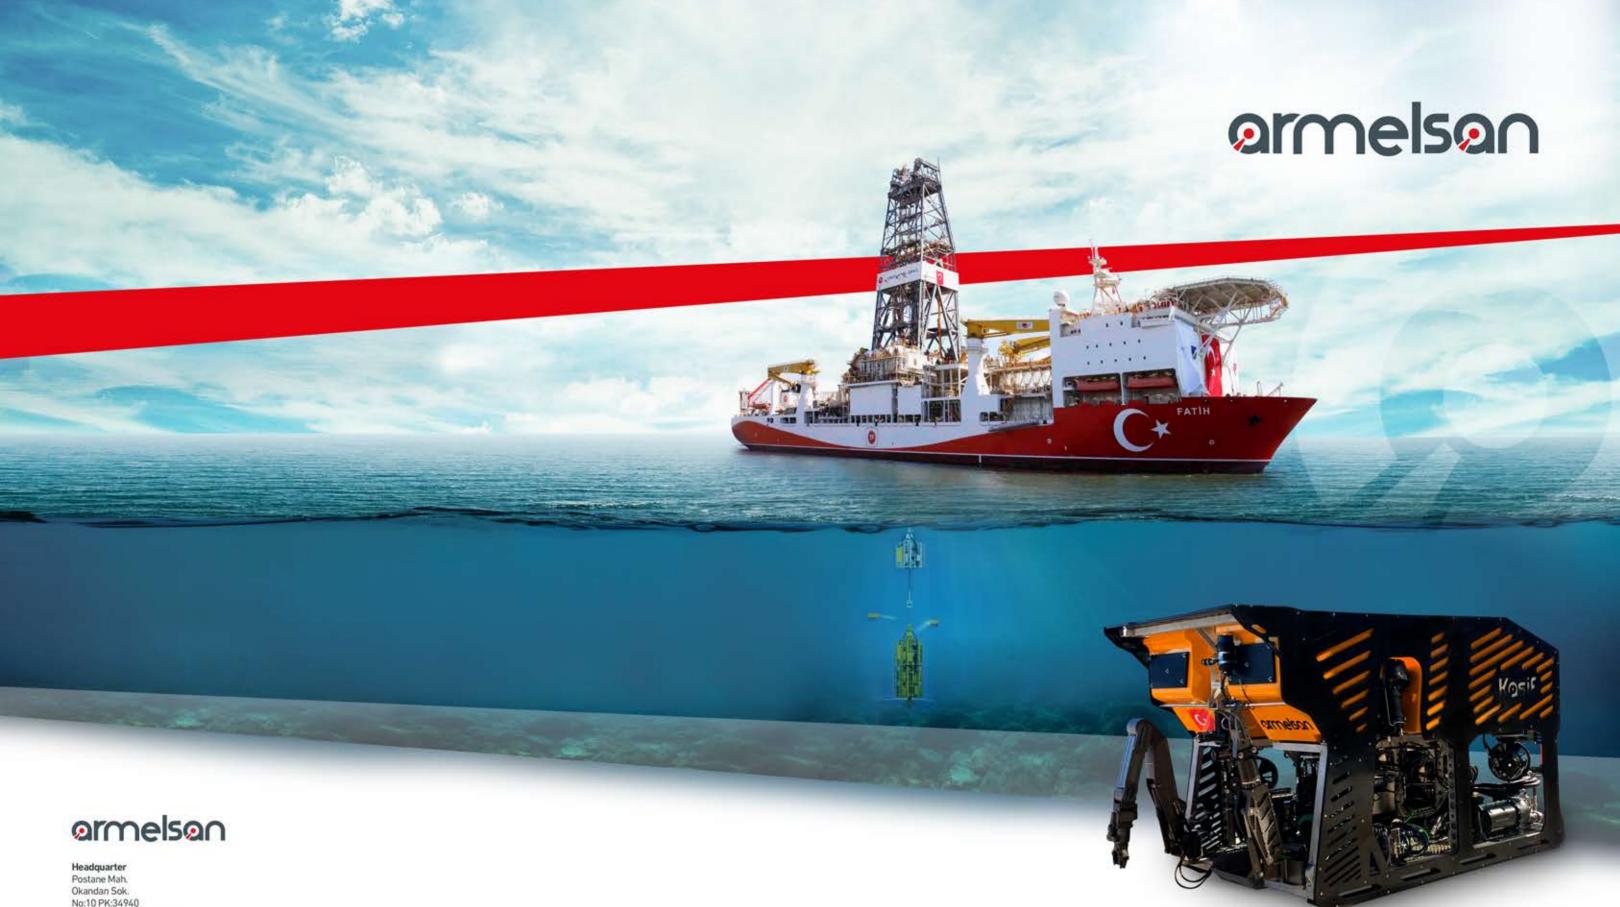

(1) +90 216 527 62 22 (4) +90 216 527 62 21

@ info@armelsan.com

3.000m WORK CLASS ROV

New generation hybrid ROV System with electric thrusters

Twice as efficient as older generation hydraulic ROV's

Smaller size, higher power

Lower down time

API S53 Compliant System